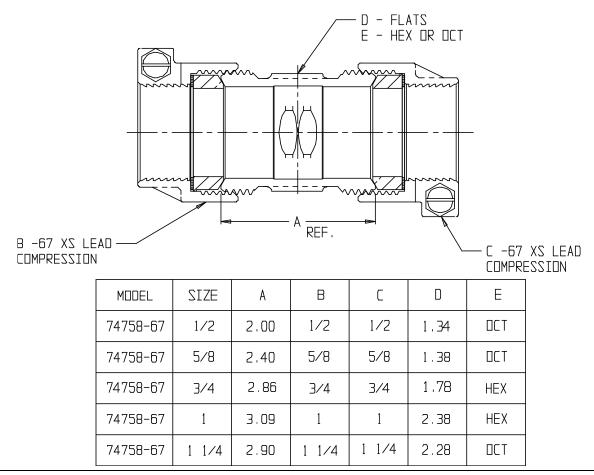

## SUBMITTAL DATA SHEET

NL Service Fitting – 74758-67

-67 XS Lead Compression x -67 XS Lead Compression

## **SUBMITTAL INFORMATION**

- Manufactured in compliance with ANSI/AWWA C800 (latest revision)
- Brass components in contact with potable water conform to ASTM B584, UNS C89833 (latest revision) and identified with "NL"
- Certified to NSF/ANSI 61 and NSF/ANSI 372
- Brass components not in contact with potable water conform to ASTM B62 and ASTM B584, UNS C83600 -85-5-5-5 (latest revision)
- Large wrench flats provided for proper installation