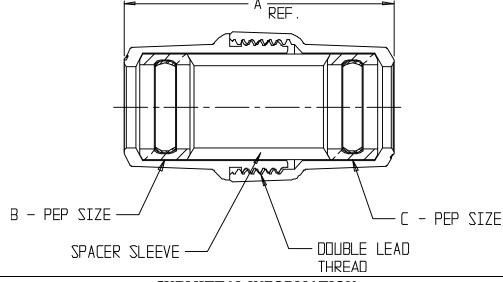

## NL Service Fitting – 74756-PEP

PEP x PEP

| MODEL     | SIZE | А    | В    | С    |
|-----------|------|------|------|------|
| 74756-PEP | 3/4  | 3,56 | 3/4″ | 3⁄4″ |
| 74756-PEP | 1    | 3,60 | 1″   | 1 "  |

## SUBMITTAL INFORMATION

- Manufactured in compliance with ANSI/AWWA C800 (latest revision)
- Brass components conform to ASTM B584, UNS C89833 (latest revision) and identified with "NL"
- Certified to NSF/ANSI 61 and NSF/ANSI 372
- Large wrench flats provided for proper installation
- Insert stiffeners required for all flexible plastic connections