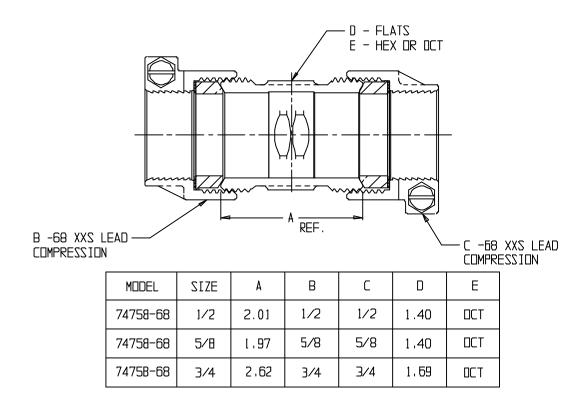

## SUBMITTAL DATA SHEET

NL Service Fitting – 74758-68

-68 XXS Lead Compression x -68 XXS Lead Compression

## SUBMITTAL INFORMATION

- Manufactured in compliance with ANSI/AWWA C800 (latest revision)
- Brass components in contact with potable water conform to ASTM B584, UNS C89833 (latest revision) and identified with "NL"
- Certified to NSF/ANSI 61 and NSF/ANSI 372
- Brass components not in contact with potable water conform to ASTM B62 and ASTM B584, UNS C83600 -85-5-5-5 (latest revision)
- Large wrench flats provided for proper installation