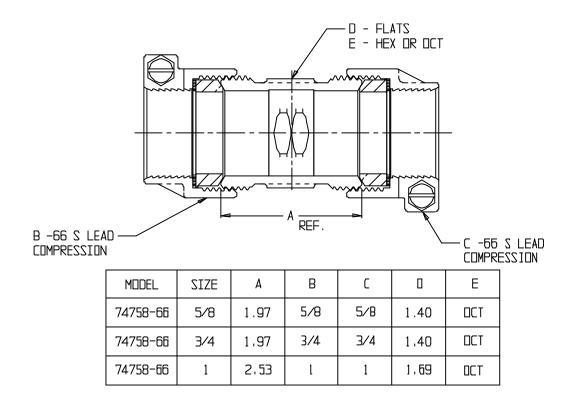

## SUBMITTAL DATA SHEET

NL Service Fitting - 74758-66

-66 S Lead Compression x -66 S Lead Compression

## SUBMITTAL INFORMATION

- Manufactured in compliance with ANSI/AWWA C800 (latest revision)
- Brass components in contact with potable water conform to ASTM B584, UNS C89833 (latest revision) and identified with "NL"
- Certified to NSF/ANSI 61 and NSF/ANSI 372
- Brass components not in contact with potable water conform to ASTM B62 and ASTM B584, UNS C83600 -85-5-5-5 (latest revision)
- Large wrench flats provided for proper installation