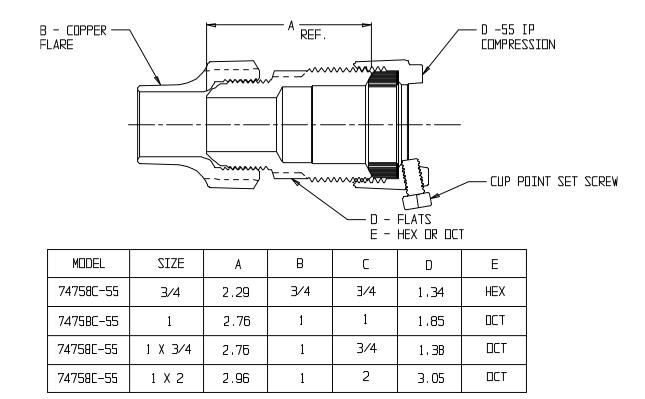

## NL Service Fitting – 74758C-55

Copper Flare x -55 IPS Compression

## SUBMITTAL INFORMATION

- Manufactured in compliance with ANSI/AWWA C800 (latest revision)
- Brass components in contact with potable water conform to ASTM B584, UNS C89833 (latest revision) and identified with "NL"
- Certified to NSF/ANSI 61 and NSF/ANSI 372
- Brass components not in contact with potable water conform to ASTM B62 and ASTM B584, UNS C83600 -85-5-5-5 (latest revision)
- Large wrench flats provided for proper installation