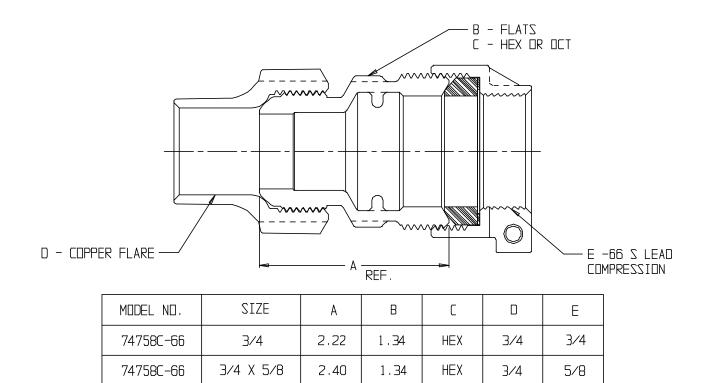

## SUBMITTAL DATA SHEET

NL Service Fitting - 74758C-66

Copper Flare x -66 S Lead Compression

## SUBMITTAL INFORMATION

2.51

2.74

2.64

1.85

1.38

1.38

ПСТ

1

1

1

1

5/8

3/4

Manufactured in compliance with ANSI/AWWA C800 (latest revision)

1

1 X 5/8

1 X 3/4

- Brass components in contact with potable water conform to ASTM B584, UNS C89833 (latest revision) and identified with "NL"
- Certified to NSF/ANSI 61 and NSF/ANSI 372

74758C-66

74758C-66

74758C-66

- Brass components not in contact with potable water conform to ASTM B62 and ASTM B584, UNS C83600 -85-5-5-5 (latest revision)
- Large wrench flats provided for proper installation

**A.Y. McDonald Mfg. Co.** 4800 Chavenelle Rd Dubuque, IA 52002