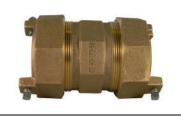

## NL Service Fitting – 74758-55 2

-55 IP Compression x -55 IP Compression

## SUBMITTAL INFORMATION

- Manufactured in compliance with ANSI/AWWA C800 (latest revision)
- Brass components in contact with potable water conform to ASTM B584, UNS C89833 (latest revision) and identified with "NL"
- Certified to NSF/ANSI 61 and NSF/ANSI 372
- Brass components not in contact with potable water conform to ASTM B62 and ASTM B584, UNS C83600 -85-5-5 (latest revision)
- Large wrench flats provided for proper installation