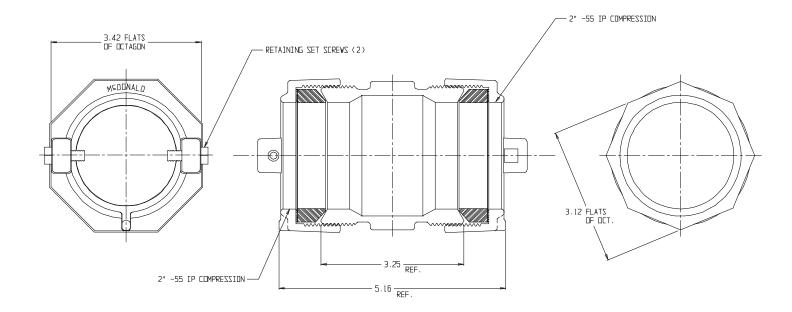

## NL Service Fitting – 74758-55 2

-55 IP Compression x -55 IP Compression

## SUBMITTAL INFORMATION

- Manufactured in compliance with ANSI/AWWA C800 (latest revision)
- Brass components in contact with potable water conform to ASTM B584, UNS C89833 (latest revision) and identified with "NL"
- Certified to NSF/ANSI 61 and NSF/ANSI 372
- Brass components not in contact with potable water conform to ASTM B62 and ASTM B584, UNS C83600 -85-5-5 (latest revision)
- Large wrench flats provided for proper installation