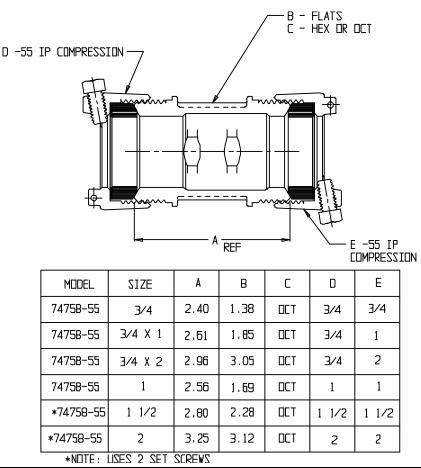

## NL Service Fitting – 74758-55

-55 IP Compression x -55 IP Compression

## SUBMITTAL INFORMATION

- Manufactured in compliance with ANSI/AWWA C800 (latest revision)
- Brass components in contact with potable water conform to ASTM B584, UNS C89833 (latest revision) and identified with "NL"
- Certified to NSF/ANSI 61 and NSF/ANSI 372
- Brass components not in contact with potable water conform to ASTM B62 and ASTM B584, UNS C83600 -85-5-5 (latest revision)
- Large wrench flats provided for proper installation