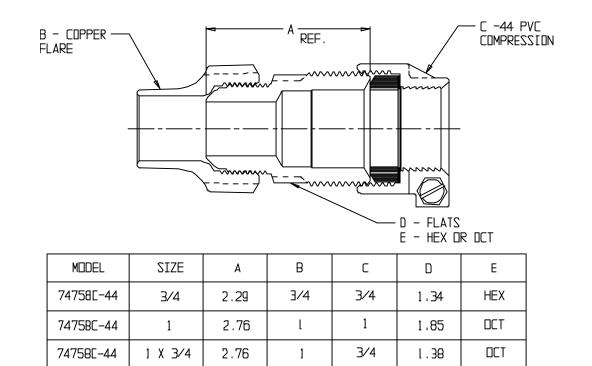

## NL Service Fitting – 74758C-44

Copper Flare x -44 PVC Compression

## SUBMITTAL INFORMATION

1

• Manufactured in compliance with ANSI/AWWA C800 (latest revision)

2.96

1 X 2

- Brass components in contact with potable water conform to ASTM B584, UNS C89833 (latest revision) and identified with "NL"
- Certified to NSF/ANSI 61 and NSF/ANSI 372

74758E-44

- Brass components not in contact with potable water conform to ASTM B62 and ASTM B584, UNS C83600 -85-5-5-5 (latest revision)
- Large wrench flats provided for proper installation

**A.Y. McDonald Mfg. Co.** 4800 Chavenelle Rd Dubuque, IA 52002 **Toll Free:** 1-800-292-2737 sales@aymcdonald.com <u>aymcdonald.com</u>

2

3.05

DCT

A.Y. McDonald considers the information on this assembly drawing correct when published. Item and option availability, including specifications, are subject to change without notice.