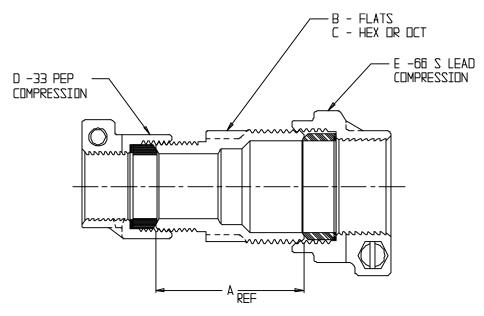

## NL Service Fitting – 74758-33-66

-33 PEP Compression x -66 S Lead Compression

| MODEL NO,   | SIZE      | А    | В    | С   | D   | E   |
|-------------|-----------|------|------|-----|-----|-----|
| 74758-33-66 | 3/4       | 1,97 | l,40 | OCT | 3⁄4 | 3⁄4 |
| 74758-33-66 | 3/4 X 5/8 | 2.40 | l.38 | OCT | 3⁄4 | 5⁄8 |
| 74758-33-66 | 1         | 2.62 | l.69 | OCT | 1   | 1   |

## SUBMITTAL INFORMATION

- Manufactured in compliance with ANSI/AWWA C800 (latest revision)
- Brass components in contact with potable water conform to ASTM B584, UNS C89833 (latest revision) and identified with "NL"
- Certified to NSF/ANSI 61 and NSF/ANSI 372
- Brass components not in contact with potable water conform to ASTM B62 and ASTM B584, UNS C83600 -85-5-5-5 (latest revision)
- Large wrench flats provided for proper installation
- Insert stiffeners required for all flexible plastic connections