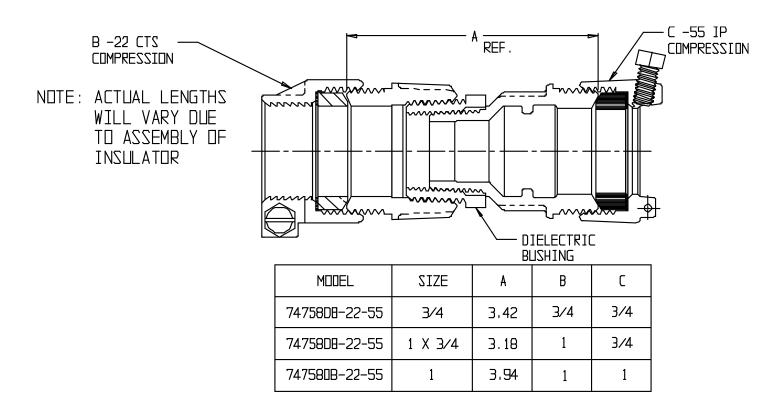

## NL Service Fitting – 74758DB-22-55

-22 CTS Compression x -55 IP Compression with Dielectric Bushing

## SUBMITTAL INFORMATION

- Manufactured in compliance with ANSI/AWWA C800 (latest revision)
- Brass components in contact with potable water conform to ASTM B584, UNS C89833 (latest revision) and identified with "NL"
- Certified to NSF/ANSI 61 and NSF/ANSI 372
- Brass components not in contact with potable water conform to ASTM B62 and ASTM B584, UNS C83600 -85-5-5-5 (latest revision)
- Large wrench flats provided for proper installation
- Insert stiffeners required on all flexible plastic connections