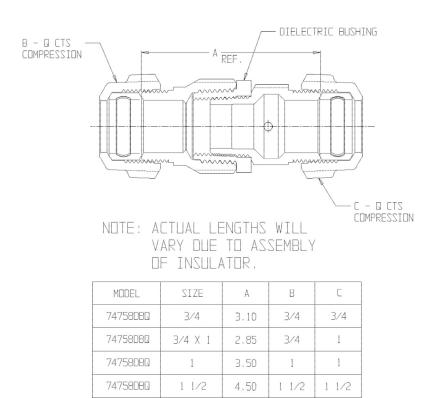

## NL Service Fitting – 74758DBQ

Q CTS Compression x Q CTS Compression

## SUBMITTAL INFORMATION

5.18

2

• Manufactured in compliance with ANSI/AWWA C800 (latest revision)

74758DBQ

- Brass components in contact with potable water conform to ASTM B584, UNS C89833 (latest revision) and identified with "NL"
- Certified to NSF/ANSI 61 and NSF/ANSI 372
- Brass components not in contact with potable water conform to ASTM B62 and ASTM B584, UNS C83600 -85-5-5-5 (latest revision)
- Large wrench flats provided for proper installation
- Insert stiffeners required on all flexible plastic connections