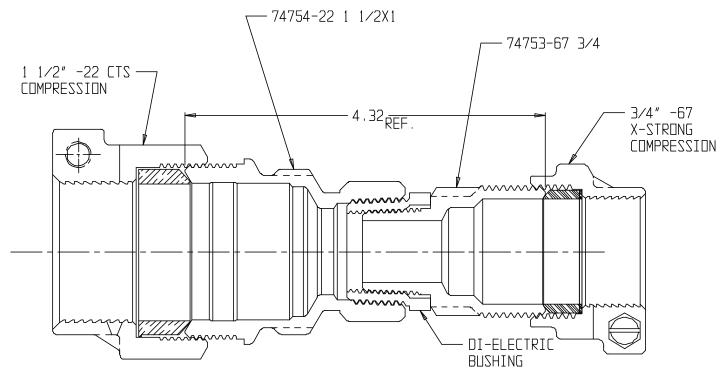

## **SUBMITTAL DATA SHEET**

NL Service Fitting - 74758DB-22-67 1 1/2 x 3/4

-22 CTS Compression x -67 Lead Compression with Dielectric Bushing

NOTE: ACTUAL LENGTHS
WILL VARY DUE
TO ASSEMBLY OF
DI-ELECTRIC BUSHING