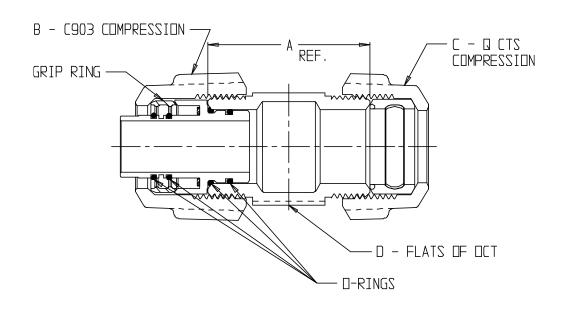

## NL Service Fitting – 74758KQ

C903 Compression x Q CTS Compression

| MODEL   | SIZE    | А    | В   | C   | D      |
|---------|---------|------|-----|-----|--------|
| 74758KD | 3/4     | 2.00 | 3⁄4 | 3/4 | 1,34   |
| 74758KD | 3/4 X 1 | 2.11 | 3/4 | 1   | 1 . 38 |
| 74758KQ | 1       | 2.40 | 1   | 1   | 1 . 38 |
| 74758KD | 1 X 3⁄4 | 2.11 | 1   | 3/4 | 1.38   |

## SUBMITTAL INFORMATION

- Manufactured in compliance with ANSI/AWWA C800 (latest revision)
- Brass components in contact with potable water conform to ASTM B584, UNS C89833 (latest revision) and identified with "NL"
- Certified to NSF/ANSI 61 and NSF/ANSI 372
- Brass components not in contact with potable water conform to ASTM B62 and ASTM B584, UNS C83600 -85-5-5 (latest revision)
- Large wrench flats provided for proper installation