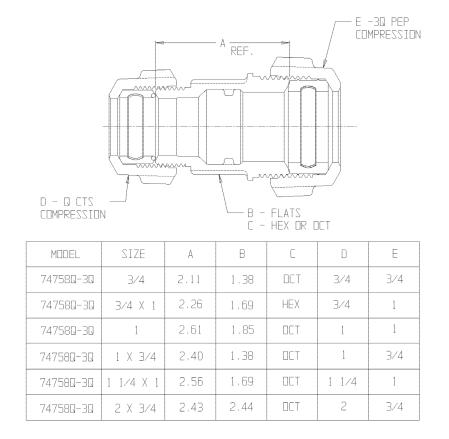

## NL Service Fitting – 74758Q-3Q

## SUBMITTAL INFORMATION

- Manufactured in compliance with ANSI/AWWA C800 (latest revision)
- Brass components in contact with potable water conform to ASTM B584, UNS C89833 (latest revision) and identified with "NL"
- Certified to NSF/ANSI 61 and NSF/ANSI 372
- Brass components not in contact with potable water conform to ASTM B62 and ASTM B584, UNS C83600 -85-5-5-5 (latest revision)
- Large wrench flats provided for proper installation
- Insert stiffeners required on all flexible plastic connections