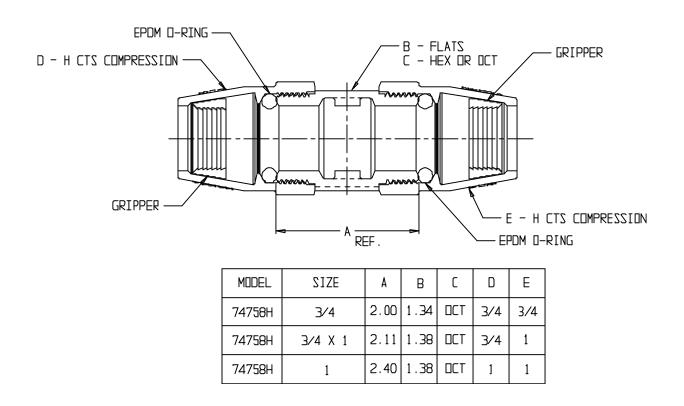

## **SUBMITTAL DATA SHEET**

NL Service Fitting - 74758H

H CTS Compression x H CTS Compression

## SUBMITTAL INFORMATION

- Manufactured in compliance with ANSI/AWWA C800 (latest revision)
- Brass components in contact with potable water conform to ASTM B584, UNS C89833 (latest revision) and identified with "NL"
- Certified to NSF/ANSI 61 and NSF/ANSI 372
- Brass components not in contact with potable water conform to ASTM B62 and ASTM B584, UNS C83600 -85-5-5-5 (latest revision)
- Large wrench flats provided for proper installation