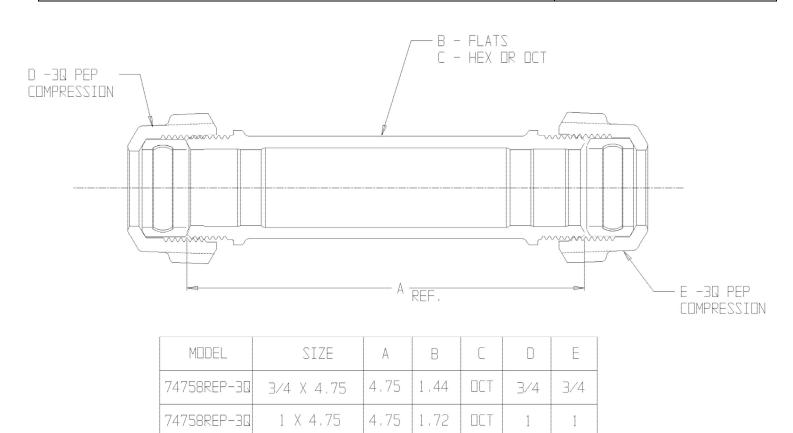

## NL Service Fitting – 74758REP-3Q

-3Q PEP Compression x -3Q PEP Compression

## SUBMITTAL INFORMATION

- Manufactured in compliance with ANSI/AWWA C800 (latest revision)
- Brass components in contact with potable water conform to ASTM B584, UNS C89833 (latest revision) and identified with "NL"
- Certified to NSF/ANSI 61 and NSF/ANSI 372
- Brass components not in contact with potable water conform to ASTM B62 and ASTM B584, UNS C83600 -85-5-5-5 (latest revision)
- Large wrench flats provided for proper installation
- Insert stiffeners required for all flexible plastic connections