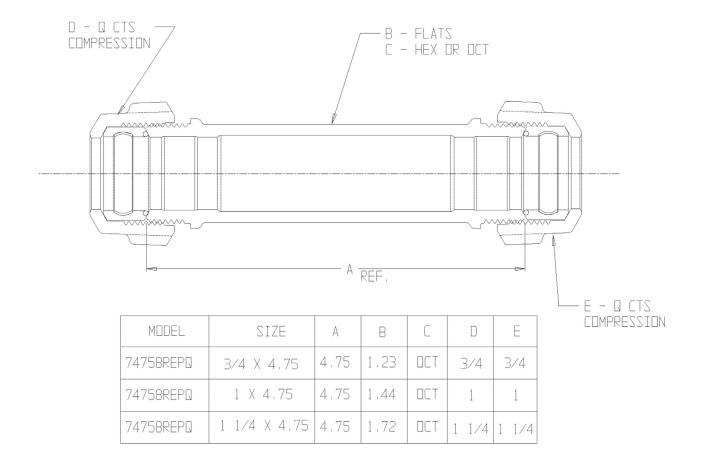

## SUBMITTAL DATA SHEET

NL Service Fitting – 74758REPQ

Q CTS Compression x Q CTS Compression

## SUBMITTAL INFORMATION

- Manufactured in compliance with ANSI/AWWA C800 (latest revision)
- Brass components in contact with potable water conform to ASTM B584, UNS C89833 (latest revision) and identified with "NL"
- Certified to NSF/ANSI 61 and NSF/ANSI 372
- Brass components not in contact with potable water conform to ASTM B62 and ASTM B584, UNS C83600 -85-5-5-5 (latest revision)
- Large wrench flats provided for proper installation
- Insert stiffeners required on all flexible plastic connections