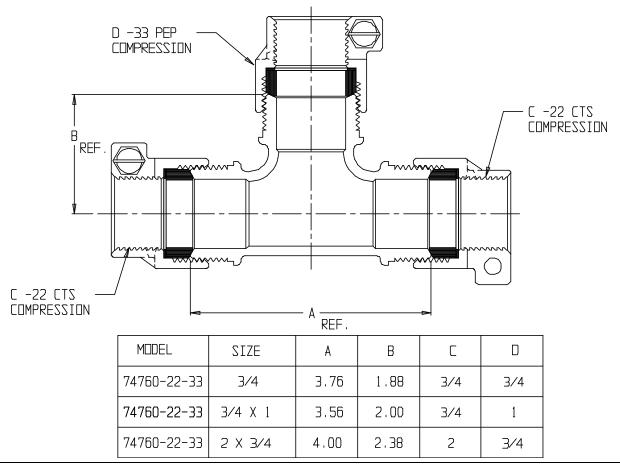

## SUBMITTAL DATA SHEET

NL Service Fitting – 74760-22-33

-22 CTS Compression x -22 CTS Compression x -33 PEP Compression

## SUBMITTAL INFORMATION

- Manufactured in compliance with ANSI/AWWA C800 (latest revision)
- Brass components in contact with potable water conform to ASTM B584, UNS C89833 (latest revision) and identified with "NL"
- Certified to NSF/ANSI 61 and NSF/ANSI 372
- Brass components not in contact with potable water conform to ASTM B62 and ASTM B584, UNS C83600 -85-5-5-5 (latest revision)
- Large wrench flats provided for proper installation
- Insert stiffeners required on all flexible plastic connections