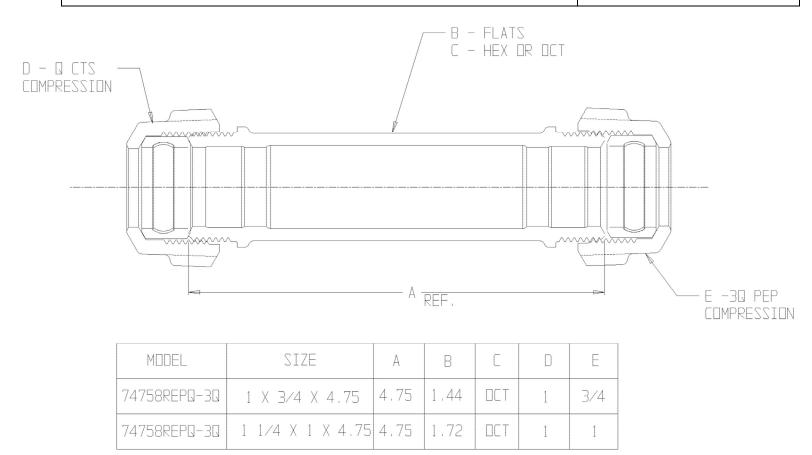

## NL Service Fitting – 74758REPQ-3Q

Q CTS Compression x -3Q PEP Compression

## SUBMITTAL INFORMATION

- Manufactured in compliance with ANSI/AWWA C800 (latest revision)
- Brass components in contact with potable water conform to ASTM B584, UNS C89833 (latest revision) and identified with "NL"
- Certified to NSF/ANSI 61 and NSF/ANSI 372
- Brass components not in contact with potable water conform to ASTM B62 and ASTM B584, UNS C83600 -85-5-5-5 (latest revision)
- Large wrench flats provided for proper installation
- Insert stiffeners required for all flexible plastic connections