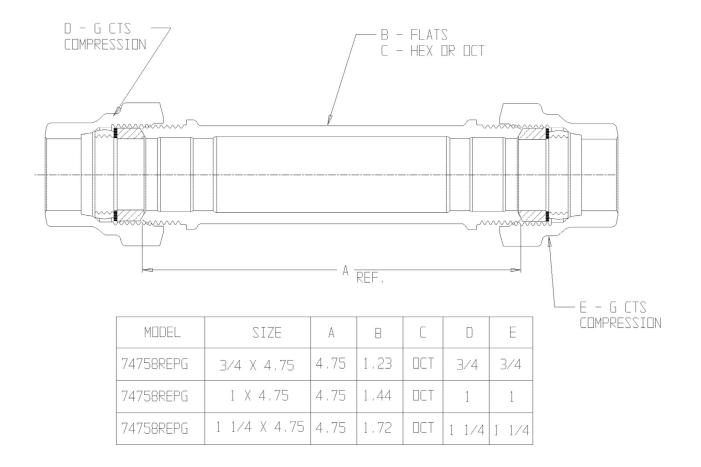

## NL Service Fitting - 74758REPG

G CTS Compression x G CTS Compression

## **SUBMITTAL INFORMATION**

- Manufactured in compliance with ANSI/AWWA C800 (latest revision)
- Brass components in contact with potable water conform to ASTM B584, UNS C89833 (latest revision) and identified with "NL"
- Certified to NSF/ANSI 61 and NSF/ANSI 372
- Brass components not in contact with potable water conform to ASTM B62 and ASTM B584, UNS C83600 -85-5-5-5 (latest revision)
- Large wrench flats provided for proper installation
- Insert stiffeners required for all flexible plastic connections