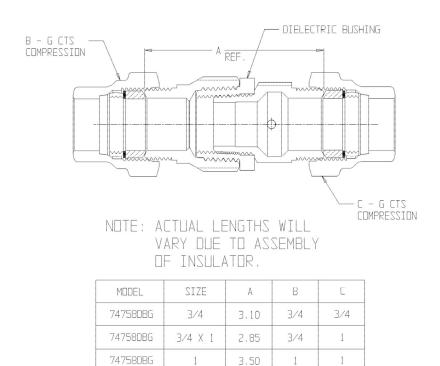

## NL Service Fitting – 74758DBG

G CTS Compression x G CTS Compression

SUBMITTAL INFORMATION

1 1/2

2

1 1/2

2

4,50

5.18

• Manufactured in compliance with ANSI/AWWA C800 (latest revision)

1 1/2

2

- Brass components in contact with potable water conform to ASTM B584, UNS C89833 (latest revision) and identified with "NL"
- Certified to NSF/ANSI 61 and NSF/ANSI 372
- Brass components not in contact with potable water conform to ASTM B62 and ASTM B584, UNS C83600 -85-5-5-5 (latest revision)
- Large wrench flats provided for proper installation

74758DBG

74758DBG

• Insert stiffeners required on all flexible plastic connections

**A.Y. McDonald Mfg. Co.** 4800 Chavenelle Rd Dubuque, IA 52002 **Toll Free:** 1-800-292-2737 sales@aymcdonald.com aymcdonald.com