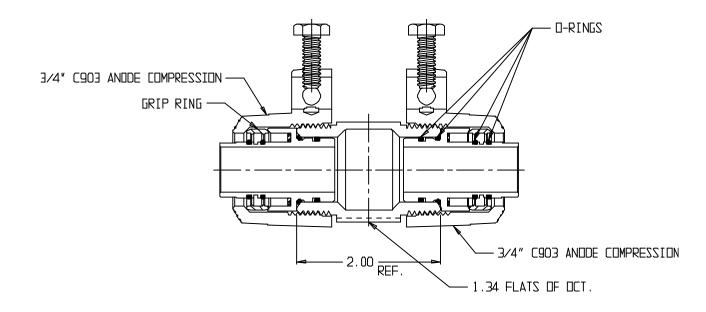

## NL Service Fitting – 74758KA

C903 Compression x C903 Compression With Anode Connections

## SUBMITTAL INFORMATION

- Manufactured in compliance with ANSI/AWWA C800 (latest revision)
- Brass components in contact with potable water conform to ASTM B584, UNS C89833 (latest revision) and identified with "NL"
- Certified to NSF/ANSI 61 and NSF/ANSI 372
- Brass components not in contact with potable water conform to ASTM B62 and ASTM B584, UNS C83600 -85-5-5 (latest revision)
- Large wrench flats provided for proper installation