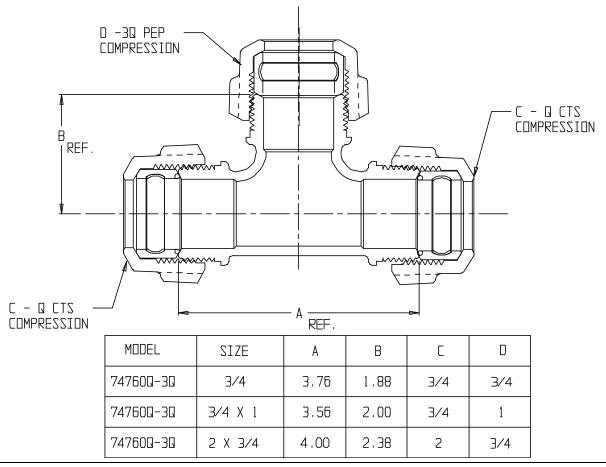

## SUBMITTAL DATA SHEET

NL Service Fitting – 74760Q-3Q

Q CTS Compression x Q CTS Compression x -3Q PEP Compression

## SUBMITTAL INFORMATION

- Manufactured in compliance with ANSI/AWWA C800 (latest revision)
- Brass components in contact with potable water conform to ASTM B584, UNS C89833 (latest revision) and identified with "NL"
- Certified to NSF/ANSI 61 and NSF/ANSI 372
- Brass components not in contact with potable water conform to ASTM B62 and ASTM B584, UNS C83600 -85-5-5-5 (latest revision)
- Large wrench flats provided for proper installation
- Insert stiffeners required on all flexible plastic connections