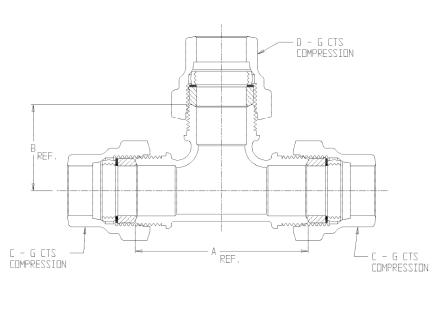

## NL Service Fitting – 74760G

G CTS Compression x G CTS Compression x G CTS Compression

| MODEL  | SIZE        | А    | В    | C     | D     |
|--------|-------------|------|------|-------|-------|
| 74760G | 3/4         | 3.12 | 1.56 | 3/4   | 3/4   |
| 74760G | 3/4 X 1     | 3.76 | 1.88 | 3/4   | 1     |
| 74760G | 3/4 X 1 1/4 | 3.56 | 2.00 | 3/4   | 1 1/4 |
| 74760G | 3/4 X 1 1/2 | 3.56 | 2.00 | 3/4   | 1 1/2 |
| 74760G | 1           | 3.52 | 1.76 | 1     | 1     |
| 74760G | 1 X 3/4     | 3.56 | 1.67 | 1     | 3/4   |
| 74760G | 1 X 1 1/4   | 4.36 | 2.20 | 1     | 1 1/4 |
| 74760G | 1 X 1 1/2   | 4.36 | 2.12 | 1     | 1 1/2 |
| 74760G | 1 X 2       | 5.38 | 2.55 | 1     | 2     |
| 74760G | 1 1/4       | 4.20 | 2.10 | 1 1/4 | 1 1/4 |
| 74760G | 1 1/2       | 4.24 | 2.12 | 1 1/2 | 1 1/2 |
| 74760G | 1 1/2 X 3/4 | 4.54 | 2.04 | 1 1/2 | 3/4   |
| 74760G | 2           | 5.00 | 2.50 | 2     | 2     |
| 74760G | 2 X 3/4     | 4.00 | 2.38 | 2     | 3/4   |
| 74760G | 2 X 1       | 4.00 | 2.38 | 2     | 1     |