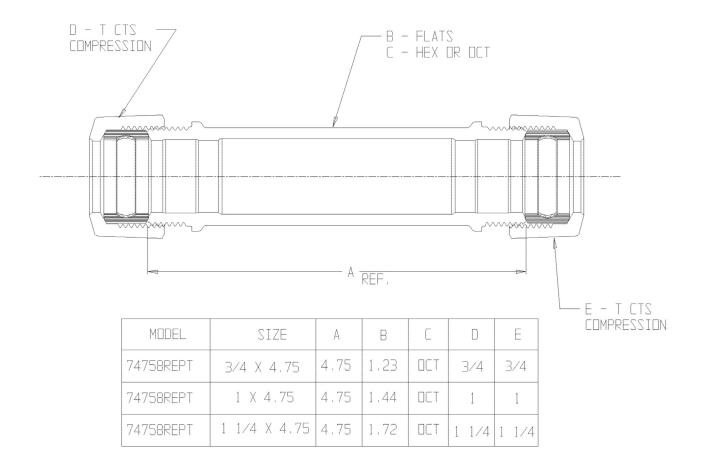

## NL Service Fitting – 74758REPT

T CTS Compression x T CTS Compression

## **SUBMITTAL INFORMATION**

- Manufactured in compliance with ANSI/AWWA C800 (latest revision)
- Brass components in contact with potable water conform to ASTM B584, UNS C89833 (latest revision) and identified with "NL"
- Certified to NSF/ANSI 61 and NSF/ANSI 372
- Brass components not in contact with potable water conform to ASTM B62 and ASTM B584, UNS C83600 -85-5-5-5 (latest revision)
- Large wrench flats provided for proper installation
- Insert stiffeners required on all flexible plastic connections