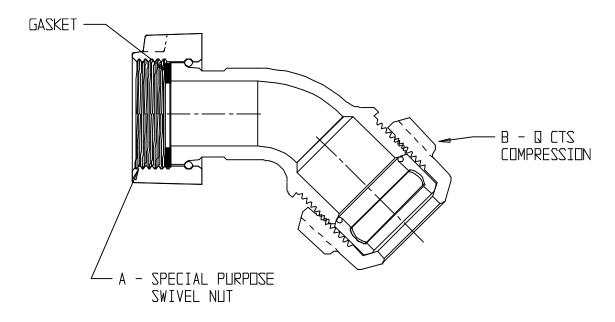

## **SUBMITTAL DATA SHEET**

NL Service Fitting - 74749SQ

Special Purpose Swivel Nut x Q CTS Compression

| MODEL   | SIZE    | A   | В   |
|---------|---------|-----|-----|
| 7474950 | 5/8x3/4 | 5/8 | 3/4 |
| 7474950 | 3/4     | 3/4 | 3/4 |
| 7474950 | 1       | 1   | 1   |