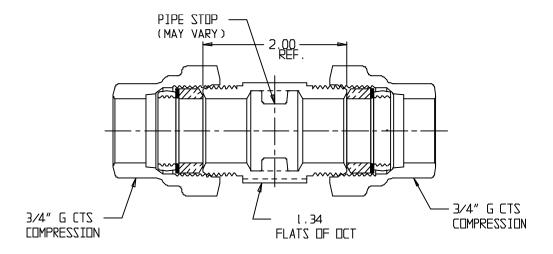

## SUBMITTAL DATA SHEET

NL Service Fitting – 74759G <sup>3</sup>⁄<sub>4</sub>

G CTS Compression x G CTS Compression

## SUBMITTAL INFORMATION

- Manufactured in compliance with ANSI/AWWA C800 (latest revision)
- Brass components in contact with potable water conform to ASTM B584, UNS C89833 (latest revision) and identified with "NL"
- Certified to NSF/ANSI 61 and NSF/ANSI 372
- Brass components not in contact with potable water conform to ASTM B62 and ASTM B584, UNS C83600 -85-5-5-5 (latest revision)
- Large wrench flats provided for proper installation
- Insert stiffeners required on all flexible plastic connections