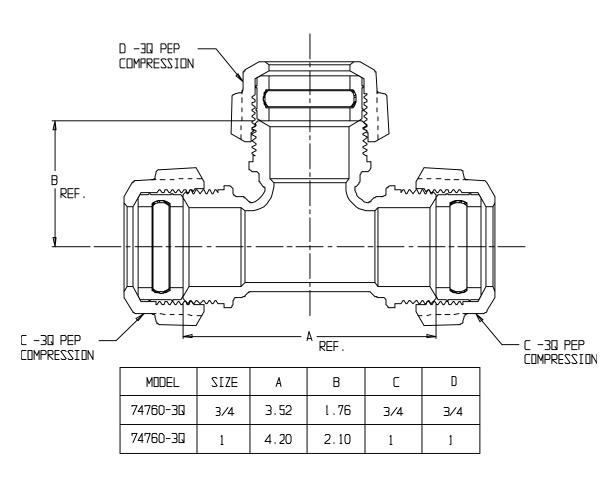

## SUBMITTAL DATA SHEET

NL Service Fitting – 74760-3Q

-3Q PEP Compression x -3Q PEP Compression x -3Q PEP Compression