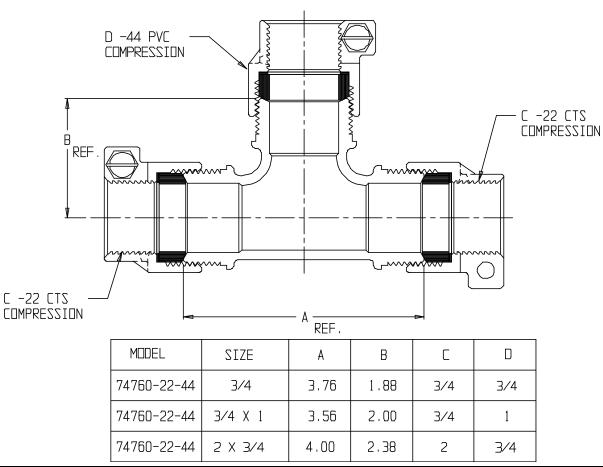

## SUBMITTAL DATA SHEET

NL Service Fitting – 74760-22-44

-22 CTS Compression x -22 CTS Compression x -44 PVC Compression

## SUBMITTAL INFORMATION

- Manufactured in compliance with ANSI/AWWA C800 (latest revision)
- Brass components in contact with potable water conform to ASTM B584, UNS C89833 (latest revision) and identified with "NL"
- Certified to NSF/ANSI 61 and NSF/ANSI 372
- Brass components not in contact with potable water conform to ASTM B62 and ASTM B584, UNS C83600 -85-5-5 (latest revision)
- Large wrench flats provided for proper installation
- Insert stiffeners required on all flexible plastic connections