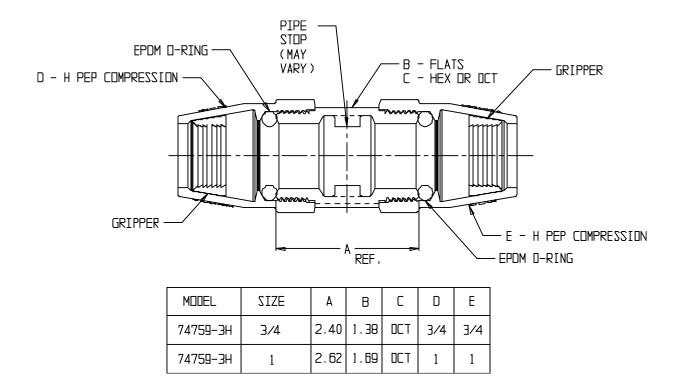

## SUBMITTAL DATA SHEET

NL Service Fitting – 74759-3H

## SUBMITTAL INFORMATION

- Manufactured in compliance with ANSI/AWWA C800 (latest revision)
- Brass components in contact with potable water conform to ASTM B584, UNS C89833 (latest revision) and identified with "NL"
- Certified to NSF/ANSI 61 and NSF/ANSI 372
- Brass components not in contact with potable water conform to ASTM B62 and ASTM B584, UNS C83600 -85-5-5-5 (latest revision)
- Large wrench flats provided for proper installation