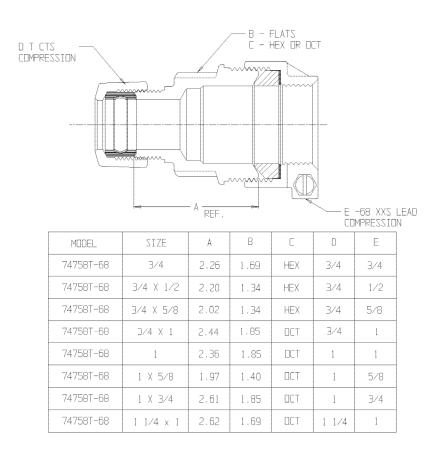

### NL Service Fitting – 74758T-68

# Me Donald

T CTS Compression x -68 XXS Lead Compression

#### SUBMITTAL INFORMATION

- Manufactured in compliance with ANSI/AWWA C800 (latest revision)
- Brass components in contact with potable water conform to ASTM B584, UNS C89833 (latest revision) and identified with "NL"
- Certified to NSF/ANSI 61 and NSF/ANSI 372
- Brass components not in contact with potable water conform to ASTM B62 and ASTM B584, UNS C83600 -85-5-5-5 (latest revision)
- Large wrench flats provided for proper installation
- Insert stiffeners required on all flexible plastic connections