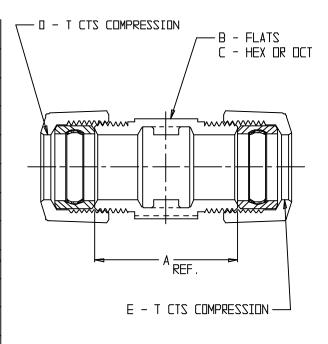

## SUBMITTAL DATA SHEET

NL Service Fitting - 74758T

T CTS Compression x T CTS Compression

| MODEL  | SIZE          | Α    | В    | Ε   | D     | Е     |
|--------|---------------|------|------|-----|-------|-------|
| 74758T | 3/4           | 2.00 | 1.34 | ОСТ | 3/4   | 3/4   |
| 74758T | 3/4 X 1       | 2,11 | 1.38 | ОСТ | 3/4   | 1     |
| 74758T | 3/4 X 1 1/4   | 2.10 | 1.69 | HEX | 3/4   | 1 1/4 |
| 74758T | 1             | 2.40 | 1.38 |     | l     | 1     |
| 74758T | 1 X 1 1/4     | 2,61 | 1.85 | ОСТ | l     | 1 1/4 |
| 74758T | 1 X 1 1/2     | 2.60 | 1.85 | ОСТ | l     | 1 1/2 |
| 74758T | 1 1/4         | 2.56 | 1.69 |     | 1 1/4 | 1 1/4 |
| 74758T | 1 I/4 X 1 1/2 | 2.61 | 1.69 | OCT | 1 1/4 | 1 1/2 |
| 74758T | 1 1/2         | 3.31 | 2.00 | ОСТ | 1 1/2 | 1 1/2 |
| 74758T | l 1/2 X 2     | 2.62 | 2.44 |     | 1 1/2 | 2     |
| 74758T | 2             | 3.53 | 2.45 | ОСТ | 2     | 2     |