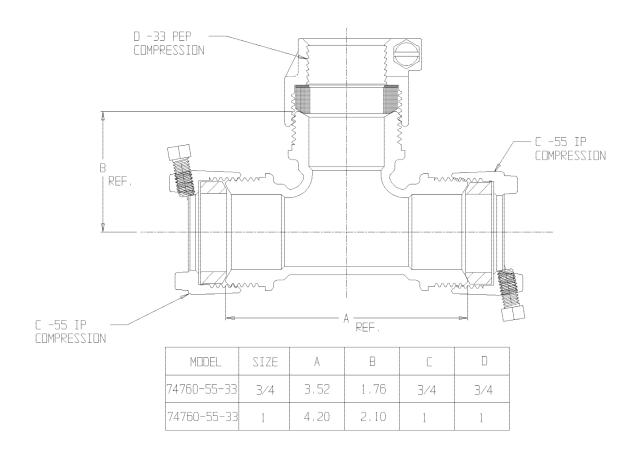

## SUBMITTAL DATA SHEET

NL Service Fitting – 74760-55-33

-55 IP Compression x -55 IP Compression x -33 PEP Compression

## SUBMITTAL INFORMATION

- Manufactured in compliance with ANSI/AWWA C800 (latest revision)
- Brass components in contact with potable water conform to ASTM B584, UNS C89833 (latest revision) and identified with "NL"
- Certified to NSF/ANSI 61 and NSF/ANSI 372
- Brass components not in contact with potable water conform to ASTM B62 and ASTM B584, UNS C83600 -85-5-5-5 (latest revision)
- Large wrench flats provided for proper installation
- Insert stiffeners required on all flexible plastic connections