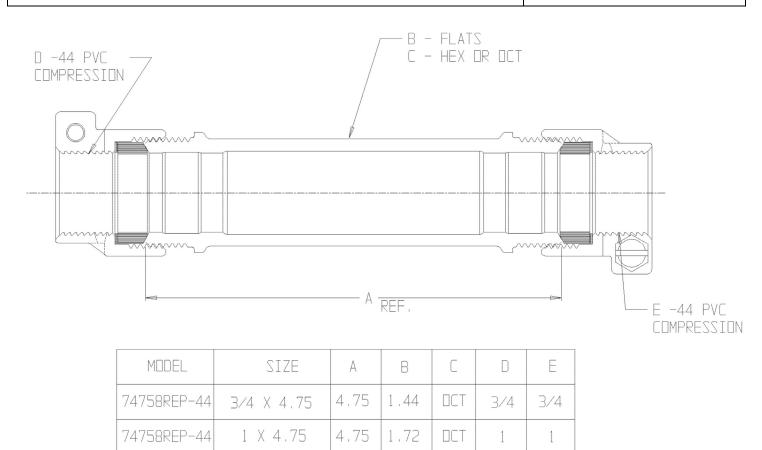

## NL Service Fitting – 74758REP-44

-44 PVC Compression x -44 PVC Compression

## SUBMITTAL INFORMATION

- Manufactured in compliance with ANSI/AWWA C800 (latest revision)
- Brass components in contact with potable water conform to ASTM B584, UNS C89833 (latest revision) and identified with "NL"
- Certified to NSF/ANSI 61 and NSF/ANSI 372
- Brass components not in contact with potable water conform to ASTM B62 and ASTM B584, UNS C83600 -85-5-5-5 (latest revision)
- Large wrench flats provided for proper installation