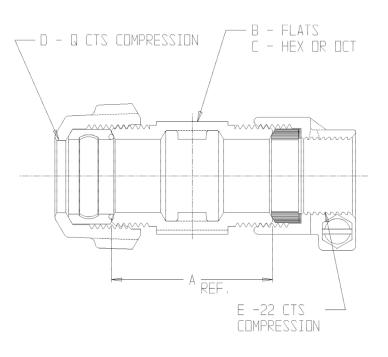

## NL Service Fitting – 74758Q-22

Q CTS Compression x -22 CTS Compression

| MODEL     | SIZE      | А      | В      |     |     | E   |
|-----------|-----------|--------|--------|-----|-----|-----|
| 747580-22 | 3/4 X 1/2 | 1 , 80 | 1 , 38 | HEX | 1/2 | 3/4 |