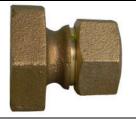

## NL Service Fitting – 74742LFT

Extra Strong Lead Flange x T CTS Compression

COMPRESSION

| MODEL    | SIZE    | A    | Β   | С   | D    | E   |
|----------|---------|------|-----|-----|------|-----|
| 74742LFT | 5/8×3/4 | 1.81 | 5⁄8 | 3/4 | 2.13 | HEX |
| 74742LFT | 3⁄4     | 1.81 | 3⁄4 | 3/4 | 2.13 | HEX |
| 74742LFT | L       | 1,90 | 1   | 1   | 2,44 | DCT |