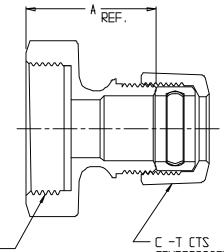

## NL Service Fitting – 74742LFT

Extra Strong Lead Flange x T CTS Compression

COMPRESSION

| MODEL    | SIZE    | A    | Β   | С   | D    | E   |
|----------|---------|------|-----|-----|------|-----|
| 74742LFT | 5/8×3/4 | 1.81 | 5⁄8 | 3/4 | 2.13 | HEX |
| 74742LFT | 3⁄4     | 1.81 | 3⁄4 | 3/4 | 2.13 | HEX |
| 74742LFT | L       | 1,90 | 1   | 1   | 2,44 | DCT |

## SUBMITTAL INFORMATION

- Manufactured in compliance with ANSI/AWWA C800 (latest revision)
- Brass components in contact with potable water conform to ASTM B584, UNS C89833 (latest revision) and identified with "NL"
- Certified to NSF/ANSI 61 and NSF/ANSI 372
- Brass components not in contact with potable water conform to ASTM B62 and ASTM B584, UNS C83600 -85-5-5-5 (latest revision)
- Large wrench flats provided for proper installation
- Insert stiffeners required on all flexible plastic connections