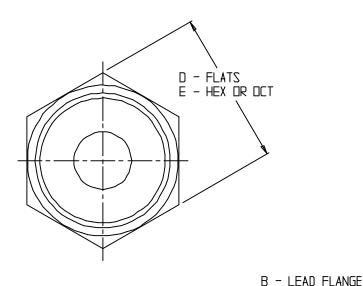

## NL Service Fitting – 74742LFT

Extra Strong Lead Flange x T CTS Compression

COMPRESSION

| MODEL    | SIZE    | A    | Β   | С   | D    | E   |
|----------|---------|------|-----|-----|------|-----|
| 74742LFT | 5/8×3/4 | 1.81 | 5⁄8 | 3/4 | 2.13 | HEX |
| 74742LFT | 3⁄4     | 1.81 | 3⁄4 | 3/4 | 2.13 | HEX |
| 74742LFT | L       | 1,90 | 1   | 1   | 2,44 | DCT |

## SUBMITTAL INFORMATION

- Manufactured in compliance with ANSI/AWWA C800 (latest revision)
- Brass components in contact with potable water conform to ASTM B584, UNS C89833 (latest revision) and identified with "NL"
- Certified to NSF/ANSI 61 and NSF/ANSI 372
- Brass components not in contact with potable water conform to ASTM B62 and ASTM B584, UNS C83600 -85-5-5-5 (latest revision)
- Large wrench flats provided for proper installation
- Insert stiffeners required on all flexible plastic connections