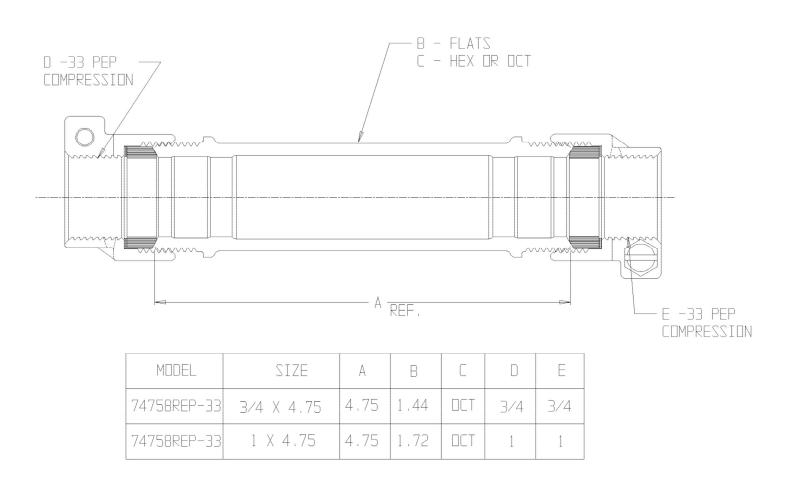

## NL Service Fitting – 74758REP-33

-33 PEP Compression x -33 PEP Compression

## SUBMITTAL INFORMATION

- Manufactured in compliance with ANSI/AWWA C800 (latest revision)
- Brass components in contact with potable water conform to ASTM B584, UNS C89833 (latest revision) and identified with "NL"
- Certified to NSF/ANSI 61 and NSF/ANSI 372
- Brass components not in contact with potable water conform to ASTM B62 and ASTM B584, UNS C83600 -85-5-5-5 (latest revision)
- Large wrench flats provided for proper installation
- Insert stiffeners required for all flexible plastic connections