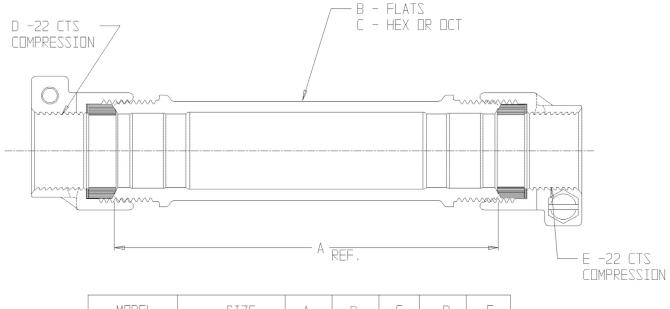

## NL Service Fitting - 74758REP-22

-22 CTS Compression x -22 CTS Compression

| MODEL       | SIZE         | А    | В    | С   | D     | Е     |
|-------------|--------------|------|------|-----|-------|-------|
| 74758REP-22 | 3/4 X 4.75   | 4.75 | 1.23 | ОСТ | 3/4   | 3/4   |
| 74758REP-22 | 1 X 4.75     | 4.75 | 1.44 | ОСТ | 1     | 1     |
| 74758REP-22 | 1 1/4 X 4.75 | 4.75 | 1.72 | ОСТ | 1 1/4 | 1 1/4 |