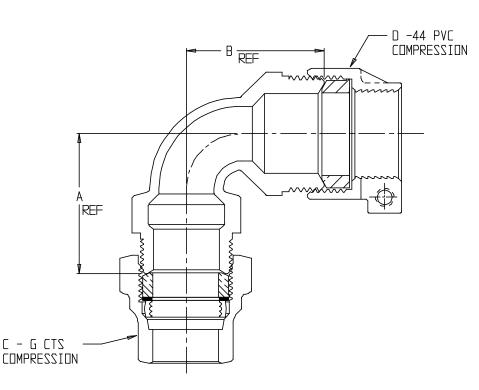

## NL Service Fitting – 74761G-44 3/4

G CTS Compression x -44 PVC Compression

| MODEL     | SIZE | А    | В    | С   | D   |
|-----------|------|------|------|-----|-----|
| 74761G-44 | 3⁄4  | 1.92 | 1.88 | 3/4 | 3/4 |
| 74761G-44 | 1    | 2.18 | 2.50 | 1   | 1   |