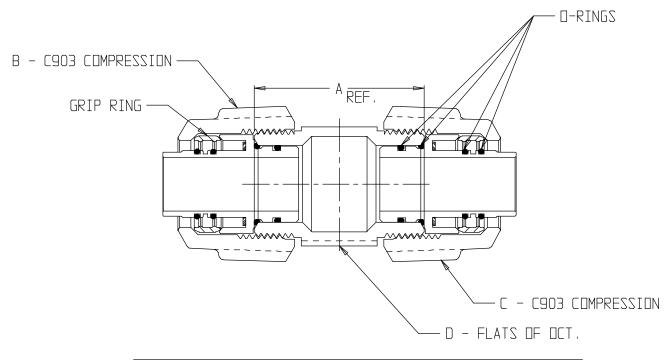

## **SUBMITTAL DATA SHEET**

NL Service Fitting – 74758K

C903 Compression x C903 Compression

| MODEL  | SIZE | А    | В   | С   | D    |
|--------|------|------|-----|-----|------|
| 74758K | 3/4  | 2.00 | 3/4 | 3/4 | 1.34 |
| 74758K | 1    | 2.40 | 1   | 1   | 1.38 |