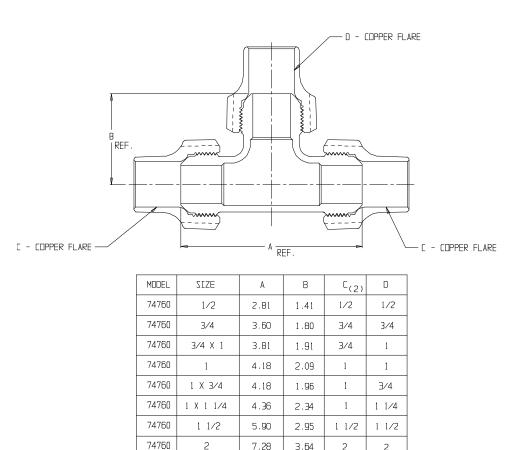

## NL Service Fitting – 74760

Copper Flare x Copper Flare x Copper Flare

## SUBMITTAL INFORMATION

7.28

3.64

2

2

- Manufactured in compliance with ANSI/AWWA C800 (latest revision) •
- Brass components in contact with potable water conform to ASTM B584, UNS C89833 (latest revision) and identified with "NL"
- Certified to NSF/ANSI 61 and NSF/ANSI 372 ٠
- Brass components not in contact with potable water conform to ASTM B62 and ASTM B584, UNS C83600 -85-5-5-5 (latest revision)
- Large wrench flats provided for proper installation