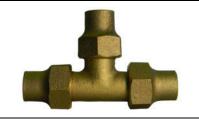

## NL Service Fitting – 74760

Copper Flare x Copper Flare x Copper Flare

## SUBMITTAL INFORMATION

7.28

3.64

2

2

- Manufactured in compliance with ANSI/AWWA C800 (latest revision) •
- Brass components in contact with potable water conform to ASTM B584, UNS C89833 (latest revision) and identified with "NL"
- Certified to NSF/ANSI 61 and NSF/ANSI 372 ٠
- Brass components not in contact with potable water conform to ASTM B62 and ASTM B584, UNS C83600 -85-5-5-5 (latest revision)
- Large wrench flats provided for proper installation