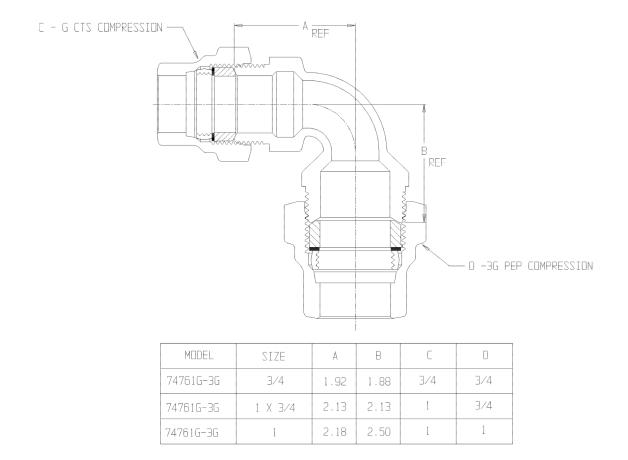

## SUBMITTAL DATA SHEET

NL Service Fitting - 74761G-3G

G CTS Compression x -3G PEP Compression

## SUBMITTAL INFORMATION

- Manufactured in compliance with ANSI/AWWA C800 (latest revision)
- Brass components in contact with potable water conform to ASTM B584, UNS C89833 (latest revision) and identified with "NL"
- Certified to NSF/ANSI 61 and NSF/ANSI 372
- Brass components not in contact with potable water conform to ASTM B62 and ASTM B584, UNS C83600 -85-5-5-5 (latest revision)
- Large wrench flats provided for proper installation
- Insert stiffeners required on all flexible plastic connections