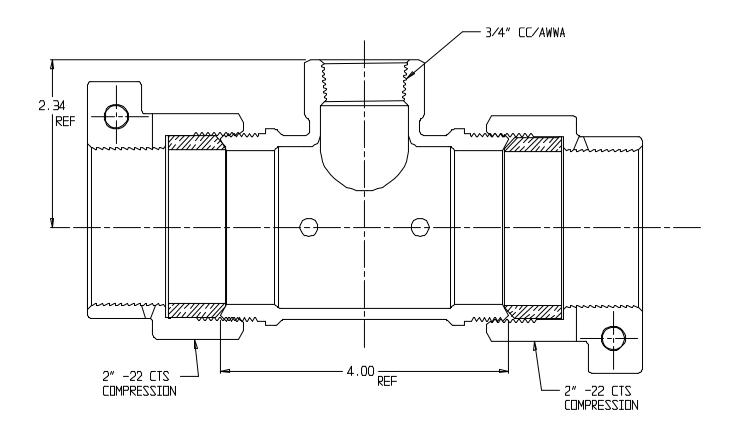

## SUBMITTAL DATA SHEET

NL Service Fitting – 74764-22-CC 2x3/4

## SUBMITTAL INFORMATION

- Manufactured in compliance with ANSI/AWWA C800 (latest revision)
- Brass components in contact with potable water conform to ASTM B584, UNS C89833 (latest revision) and identified with "NL"
- Certified to NSF/ANSI 61 and NSF/ANSI 372
- Brass components not in contact with potable water conform to ASTM B62 and ASTM B584, UNS C83600 -85-5-5-5 (latest revision)
- Large wrench flats provided for proper installation
- Insert stiffeners required on all flexible plastic connections