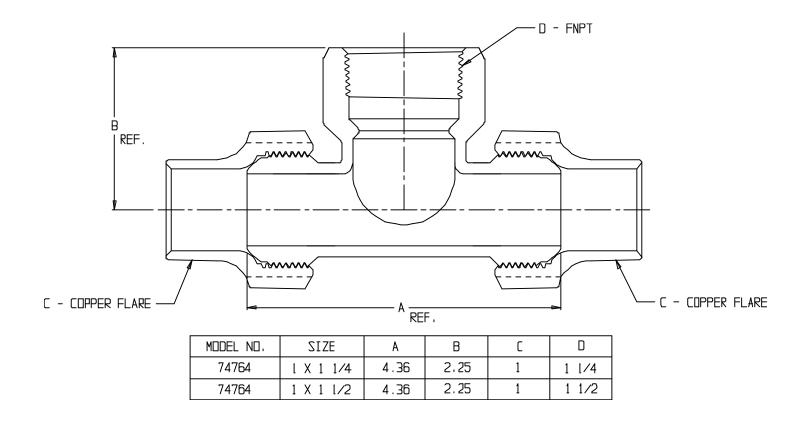

## **SUBMITTAL DATA SHEET**

NL Service Fitting – 74764

Copper Flare x Copper Flare x FNPT

## SUBMITTAL INFORMATION

- Manufactured in compliance with ANSI/AWWA C800 (latest revision)
- Brass components in contact with potable water conform to ASTM B584, UNS C89833 (latest revision) and identified with "NL"
- Certified to NSF/ANSI 61 and NSF/ANSI 372
- Brass components not in contact with potable water conform to ASTM B62 and ASTM B584, UNS C83600 -85-5-5-5 (latest revision)
- Large wrench flats provided for proper installation
- Insert stiffeners required on all flexible plastic connections