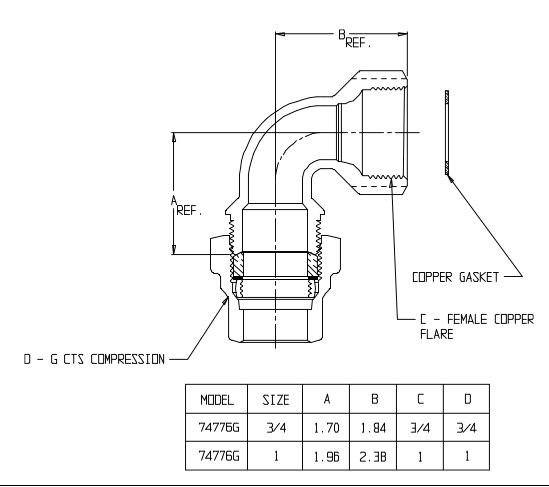

## NL Service Fitting – 74776G

G CTS Compression x Female Copper Flare

## SUBMITTAL INFORMATION

- Manufactured in compliance with ANSI/AWWA C800 (latest revision)
- Brass components in contact with potable water conform to ASTM B584, UNS C89833 (latest revision) and identified with "NL"
- Certified to NSF/ANSI 61 and NSF/ANSI 372
- Brass components not in contact with potable water conform to ASTM B62 and ASTM B584, UNS C83600 -85-5-5-5 (latest revision)
- Large wrench flats provided for proper installation
- Insert stiffeners required on all flexible plastic connections