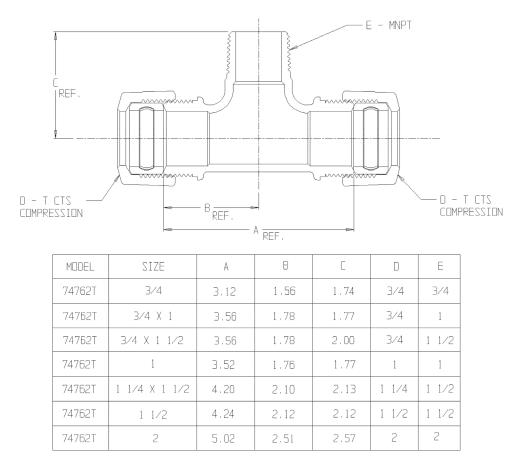

## NL Service Fitting – 74762T

T CTS Compression X T CTS Compression X MNPT

## SUBMITTAL INFORMATION

- Manufactured in compliance with ANSI/AWWA C800 (latest revision)
- Brass components in contact with potable water conform to ASTM B584, UNS C89833 (latest revision) and identified with "NL"
- Certified to NSF/ANSI 61 and NSF/ANSI 372
- Brass components not in contact with potable water conform to ASTM B62 and ASTM B584, UNS C83600 -85-5-5-5 (latest revision)
- Large wrench flats provided for proper installation
- Insert stiffeners required on all flexible plastic connections