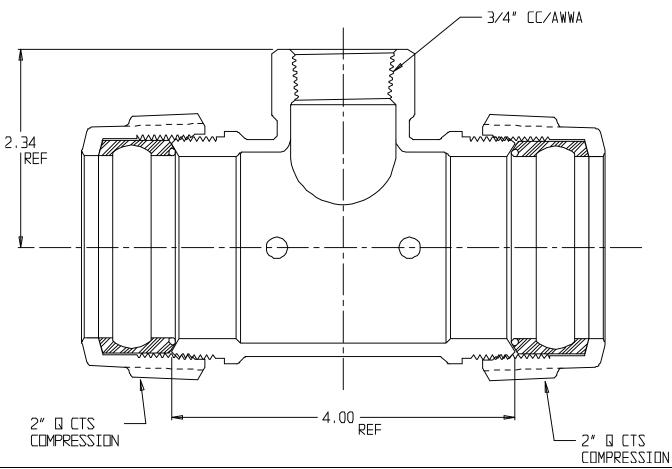

## NL Service Fitting – 74764Q-CC 2X3/4

Q CTS Compression x Q CTS Compression x CC/AWWA

## SUBMITTAL INFORMATION

- Manufactured in compliance with ANSI/AWWA C800 (latest revision)
- Brass components in contact with potable water conform to ASTM B584, UNS C89833 (latest revision) and identified with "NL"
- Certified to NSF/ANSI 61 and NSF/ANSI 372
- Brass components not in contact with potable water conform to ASTM B62 and ASTM B584, UNS C83600 -85-5-5-5 (latest revision)
- Large wrench flats provided for proper installation
- Insert stiffeners required on all flexible plastic connections