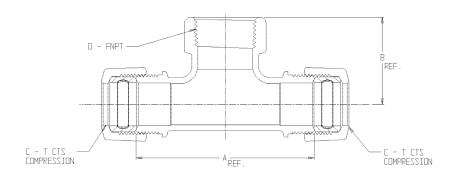

## **SUBMITTAL DATA SHEET**

NL Service Fitting – 74764T

T CTS Compression x T CTS Compression x FNPT

| MODEL NO. | SIZE        | A    | В    | C     | D     |
|-----------|-------------|------|------|-------|-------|
| 74764T    | 3/4         | 3.12 | 1.61 | 3/4   | 3/4   |
| 74764T    | 3/4 X 1     | 3.76 | 1.84 | 3/4   | 1     |
| 74764T    | 1 X 3/4     | 3.56 | 1.75 | 1     | 3/4   |
| 74764T    | 1           | 3.52 | 1.76 | 1     | 1     |
| 74764T    | 1 X 1 1/4   | 4.36 | 2.25 | 1     | 1 1/4 |
| 74764T    | 1 X 1 1/2   | 4.36 | 2.25 | 1     | 1 1/2 |
| 74764T    | 1 1/4       | 4.20 | 2.18 | 1 1/4 | 1 1/4 |
| 74764T    | 1 1/4 X 3/4 | 4.54 | 2.06 | 1 1/4 | 3/4   |
| 74764T    | 1 1/4 X 1   | 4.54 | 2.06 | 1 1/4 | 1     |
| 74764T    | 1 1/2 X 3/4 | 4.54 | 2.06 | 1 1/2 | 3/4   |
| 74764T    | 1 1/2 X 1   | 4.54 | 2.06 | 1 1/2 | 1     |
| 74764T    | 1 1/2       | 4.24 | 2.17 | 1 1/2 | 1 1/2 |
| 74764T    | 2 X 3/4     | 4.00 | 2.34 | 2     | 3/4   |
| 74764T    | 2 X 1       | 4.00 | 2.34 | 2     | 1     |
| 74764T    | 2           | 5.02 | 2.57 | 2     | 2     |