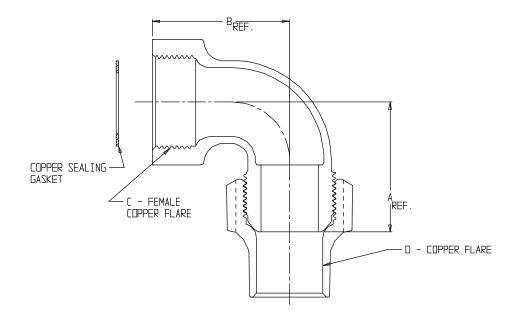

## NL Service Fitting – 74776

Female Copper Flare x Copper Flare

| MODEL | ZIZE  | А    | В    | С     | D     |
|-------|-------|------|------|-------|-------|
| 74776 | 3/4   | 1.63 | 1.88 | 3/4   | 3/4   |
| 74776 | 1     | 2.25 | 2.38 | 1     | 1     |
| 74776 | 1 1/4 | 2.75 | 2.69 | 1 1/4 | 1 1/4 |